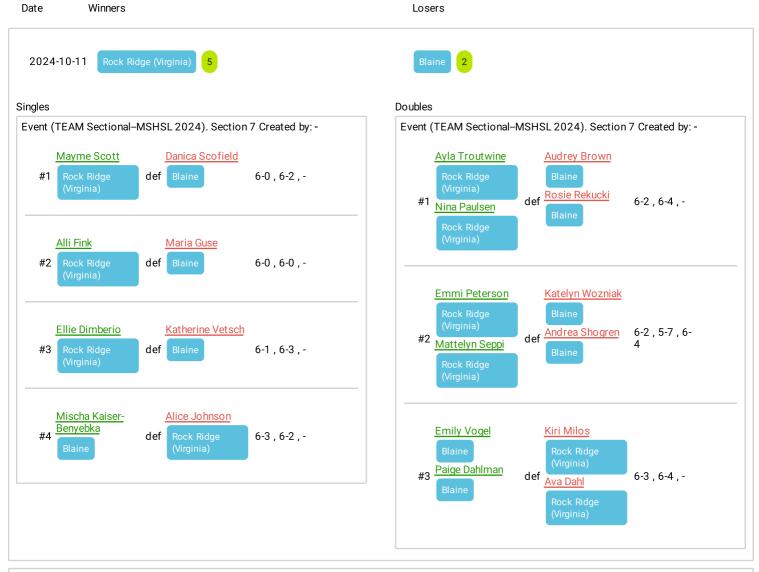

## Blaine (Blaine, MN)

Overall Record: 20 - 2 - 0





| Singles                                                               | Doubles                                                                                                                                           |
|-----------------------------------------------------------------------|---------------------------------------------------------------------------------------------------------------------------------------------------|
| Event (6AA/7AA/8AA-Individual). 7AA Created by: -                     | Event (6AA/7AA/8AA-Individual). 7AA Created by: -                                                                                                 |
| #1 Andover def Zimmerman 6-3, 6-0, -                                  | Ayla Troutwine  Rock Ridge (Virginia)  Mattelyn Seppi  E