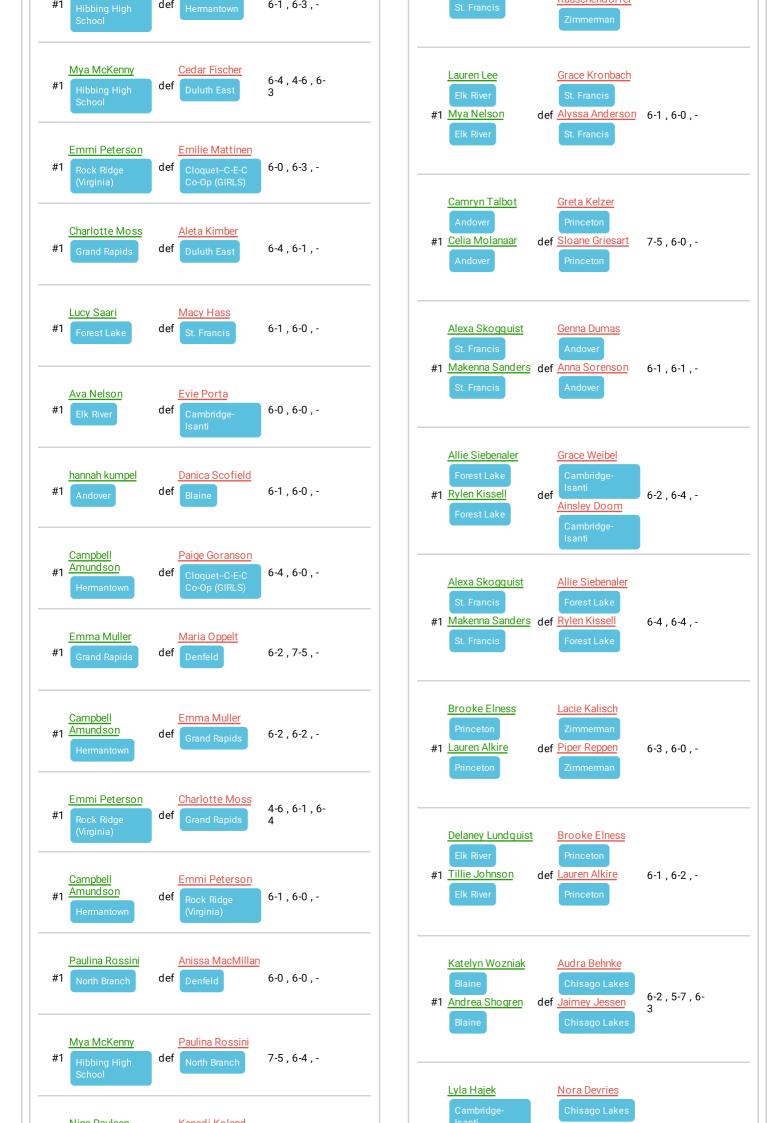

## Blaine (Blaine, MN)

Overall Record: 20 - 2 - 0

| Singles                                                               | Doubles                                                                                                                                           |
|-----------------------------------------------------------------------|---------------------------------------------------------------------------------------------------------------------------------------------------|
| Event (6AA/7AA/8AA-Individual). 7AA Created by: -                     | Event (6AA/7AA/8AA-Individual). 7AA Created by: -                                                                                                 |
| #1 Andover def Zimmerman 6-3, 6-0, -                                  | Ayla Troutwine  Rock Ridge (Virginia)  Mattelyn Seppi  Evie Sullivan  Hermantown  def Rylee Kalkbrenner 6-0, 6-0, -                               |
| #1 Elk River def Andover 6-0 , 6-0 , -                                | Rock Ridge (Virginia)  Ashley Bistodeau Emma Parks                                                                                                |
| Maria Guse #1 Blaine  Scarlet Porta  Cambridge- Isanti  6-4 , 6-2 , - | North Branch #1 Nora Toussaint North Branch  North Branch  North Branch  Cloquet-C-E-C Co-Op (GIRLS)  Morgan Olesiak  Cloquet-C-E-C Co-Op (GIRLS) |
| Ava Nelson #1 Elk River def Blaine 6-0 , 6-0 , -                      | Mercury Bischoff  Grand Rapids  #1 Ryleigh Sherlock def Nora Good  Mercury Bischoff  Duluth East  6-2,7-5,-                                       |
| #1 Cambridge-<br>Isanti def Engebretson 6-2, 6-0, -                   | Grand Rapids Duluth East                                                                                                                          |
| #1 Chisago Lakes def St. Francis 6-1, 6-1, -                          | #1  Erin McCormick  Hibbing High School  Bella Jaynes  Hibbing High School  Hermantown  def Sophia Piede Hermantown  6-4, 6-2, -                  |
| #1 Cambridge- Isanti Addie Carlson  (Chisago Lakes 6-3, 6-3, -        | Alli Fink  Lexie Hardy-Toms  Rock Ridge  Oliminia                                                                                                 |
| #1 Princeton Alix Roth  #2 Zimmerman 6-0, 6-0, -                      | #1 (Viginia) def Vanessa Pascone 6-0, 6-0, -  Mayme Scott  Rock Ridge (Virginia)                                                                  |
| Lucy Saari #1 Forest Lake def Princeton 6-0 , 6-0 , -                 | Rylie Goranson  Cloquet-C-E-C Co-Op (GIRLS) Raegan Grayson  Cloquet-C-E-C  Cloquet-C-E-C  Denfeld  Denfeld  Denfeld                               |
| #1 St. Francis Emily White def Princeton 6-2, 6-2, -                  | Co-Op (GIRLS)  Heidi Rasch  Abby Zimmer  Hibbing High  Grand Rapids                                                                               |
| #1 Andover Anna Hageman  #1 Chisago Lakes 6-1, 6-0, -                 | #1 Opal Valeri Hibbing High School  Grand Rapids  Grand Rapids                                                                                    |
| Danica Scofield #1 Blaine def Forest Lake 6-4 , 7-6 (2), -            | Christina Duncan  Duluth East  #1 Harriet Hill  Duluth East  North Branch  North Branch  North Branch                                             |
| #1 Rock Ridge (Virginia) Rebekah Murdemann 6-1, 6-0, -                | Grace Kronbach <u>Ivy Borkoski</u>                                                                                                                |
| Kenedi Koland Alee Devlieger                                          | #1 Alyssa Anderson def Gabby 6-1, 6-3, -                                                                                                          |

6-4 , 6-2 , -