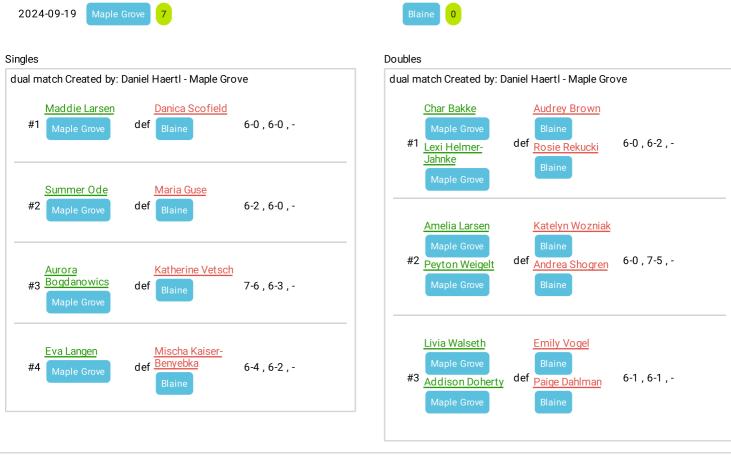

ds  Grand Rapids                                                                                    |
| Danica Scofield #1 Blaine def Forest Lake 6-4 , 7-6 (2), -            | Christina Duncan  Duluth East  #1 Harriet Hill  Duluth East  North Branch  North Branch  North Branch                                             |
| #1 Rock Ridge (Virginia) Rebekah Murdemann 6-1, 6-0, -                | Grace Kronbach <u>Ivy Borkoski</u>                                                                                                                |
| Kenedi Koland Alee Devlieger                                          | #1 Alyssa Anderson def Gabby 6-1, 6-3, -                                                                                                          |







6-4 , 6-2 , -