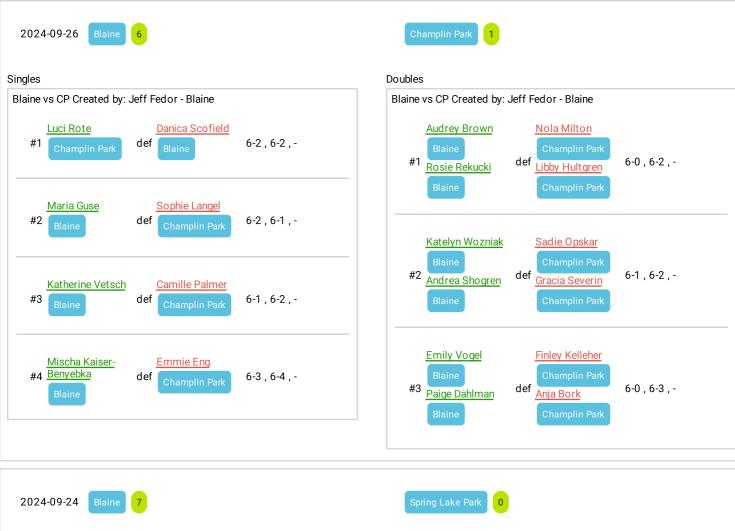

Rapids  Grand Rapids                                                                                    |
| Danica Scofield #1 Blaine def Forest Lake 6-4 , 7-6 (2), -            | Christina Duncan  Duluth East  #1 Harriet Hill  Duluth East  North Branch  North Branch  North Branch                                             |
| #1 Rock Ridge (Virginia) Rebekah Murdemann 6-1, 6-0, -                | Grace Kronbach <u>Ivy Borkoski</u>                                                                                                                |
| Kenedi Koland Alee Devlieger                                          | #1 Alyssa Anderson def Gabby 6-1, 6-3, -                                                                                                          |







6-4 , 6-2 , -