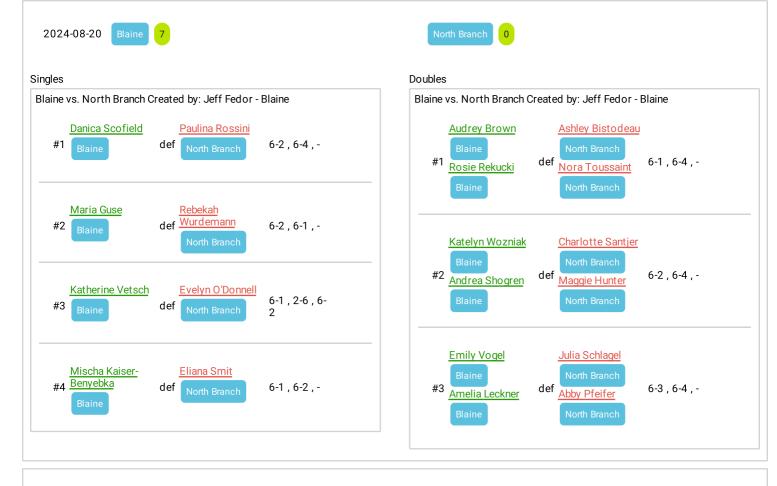

## Blaine (Blaine, MN)

Overall Record: 20 - 2 - 0

| Singles                                                               | Doubles                                                                                                                                           |
|-----------------------------------------------------------------------|---------------------------------------------------------------------------------------------------------------------------------------------------|
| Event (6AA/7AA/8AA-Individual). 7AA Created by: -                     | Event (6AA/7AA/8AA-Individual). 7AA Created by: -                                                                                                 |
| #1 Andover def Zimmerman 6-3, 6-0, -                                  | Ayla Troutwine  Rock Ridge (Virginia)  Mattelyn Seppi  Evie Sullivan  Hermantown  def Rylee Kalkbrenner 6-0, 6-0, -                               |
| #1 Elk River def Andover 6-0 , 6-0 , -                                | Rock Ridge (Virginia)  Ashley Bistodeau Emma Parks                                                                                                |
| Maria Guse #1 Blaine  Scarlet Porta  Cambridge- Isanti  6-4 , 6-2 , - | North Branch #1 Nora Toussaint North Branch  North Branch  North Branch  Cloquet-C-E-C Co-Op (GIRLS)  Morgan Olesiak  Cloquet-C-E-C Co-Op (GIRLS) |
| Ava Nelson #1 Elk River def Blaine 6-0 , 6-0 , -                      | Mercury Bischoff  Grand Rapids  #1 Ryleigh Sherlock def Nora Good  Mercury Bischoff  Duluth East  6-2,7-5,-                                       |
| #1 Cambridge-<br>Isanti def Engebretson 6-2, 6-0, -                   | Grand Rapids Duluth East                                                                                                                          |
| #1 Chisago Lakes def St. Francis 6-1, 6-1, -                          | #1  Erin McCormick  Hibbing High School  Bella Jaynes  Hibbing High School  Hermantown  def Sophia Piede Hermantown  6-4, 6-2, -                  |
| #1 Cambridge- Isanti Addie Carlson  (Chisago Lakes 6-3, 6-3, -        | Alli Fink  Lexie Hardy-Toms  Rock Ridge  Oliminia                                                                                                 |
| #1 Princeton Alix Roth  #2 Zimmerman 6-0, 6-0, -                      | #1 (Viginia) def Vanessa Pascone 6-0, 6-0, -  Mayme Scott  Rock Ridge (Virginia)                                                                  |
| Lucy Saari #1 Forest Lake def Princeton 6-0 , 6-0 , -                 | Rylie Goranson  Cloquet-C-E-C Co-Op (GIRLS) Raegan Grayson  Cloquet-C-E-C  Cloquet-C-E-C  Denfeld  Denfeld  Denfeld                               |
| #1 St. Francis Emily White def Princeton 6-2, 6-2, -                  | Co-Op (GIRLS)  Heidi Rasch  Abby Zimmer  Hibbing High  Grand Rapids                                                                               |
| #1 Andover Anna Hageman  #1 Chisago Lakes 6-1, 6-0, -                 | #1 Opal Valeri Hibbing High School  Grand Rapids  Grand Rapids                                                                                    |
| Danica Scofield #1 Blaine def Forest Lake 6-4 , 7-6 (2), -            | Christina Duncan  Duluth East  #1 Harriet Hill  Duluth East  North Branch  North Branch  North Branch                                             |
| #1 Rock Ridge (Virginia) Rebekah Murdemann 6-1, 6-0, -                | Grace Kronbach <u>Ivy Borkoski</u>                                                                                                                |
| Kenedi Koland Alee Devlieger                                          | #1 Alyssa Anderson def Gabby 6-1, 6-3, -                                                                                                          |