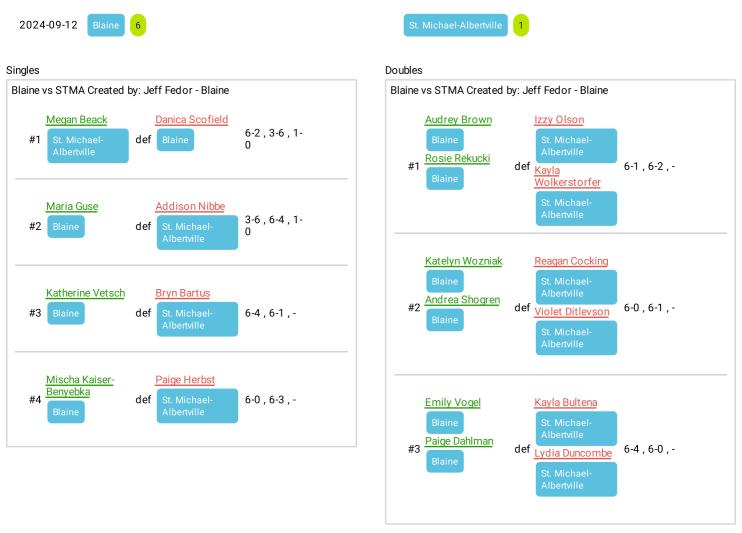

and Rapids                                                                                    |
| Danica Scofield #1 Blaine def Forest Lake 6-4 , 7-6 (2), -            | Christina Duncan  Duluth East  #1 Harriet Hill  Duluth East  North Branch  North Branch  North Branch                                             |
| #1 Rock Ridge (Virginia) Rebekah Murdemann 6-1, 6-0, -                | Grace Kronbach <u>Ivy Borkoski</u>                                                                                                                |
| Kenedi Koland Alee Devlieger                                          | #1 Alyssa Anderson def Gabby 6-1, 6-3, -                                                                                                          |







6-4 , 6-2 , -