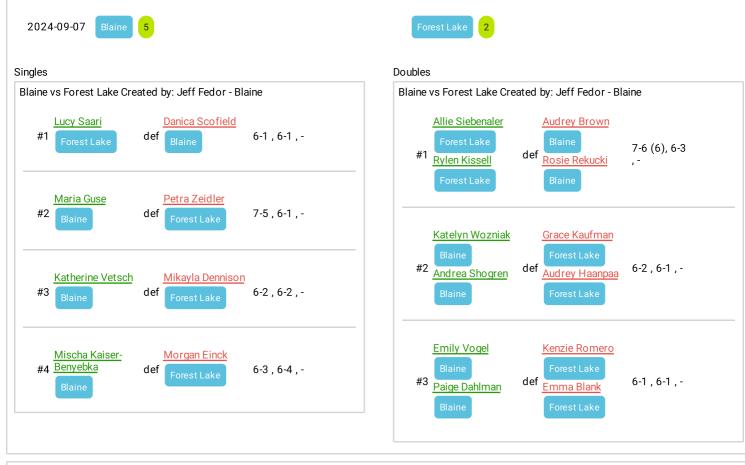

pids                                                                                    |
| Danica Scofield #1 Blaine def Forest Lake 6-4 , 7-6 (2), -            | Christina Duncan  Duluth East  #1 Harriet Hill  Duluth East  North Branch  North Branch  North Branch                                             |
| #1 Rock Ridge (Virginia) Rebekah Murdemann 6-1, 6-0, -                | Grace Kronbach <u>Ivy Borkoski</u>                                                                                                                |
| Kenedi Koland Alee Devlieger                                          | #1 Alyssa Anderson def Gabby 6-1, 6-3, -                                                                                                          |







6-4 , 6-2 , -