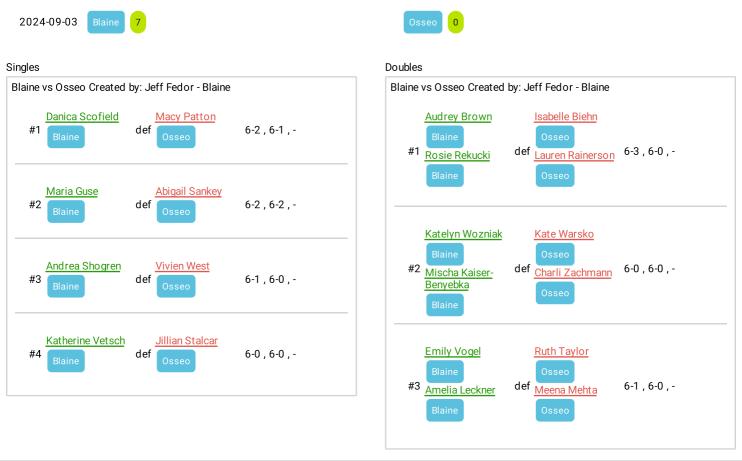

|
| Danica Scofield #1 Blaine def Forest Lake 6-4 , 7-6 (2), -            | Christina Duncan  Duluth East  #1 Harriet Hill  Duluth East  North Branch  North Branch  North Branch                                             |
| #1 Rock Ridge (Virginia) Rebekah Murdemann 6-1, 6-0, -                | Grace Kronbach <u>Ivy Borkoski</u>                                                                                                                |
| Kenedi Koland Alee Devlieger                                          | #1 Alyssa Anderson def Gabby 6-1, 6-3, -                                                                                                          |







6-4 , 6-2 , -