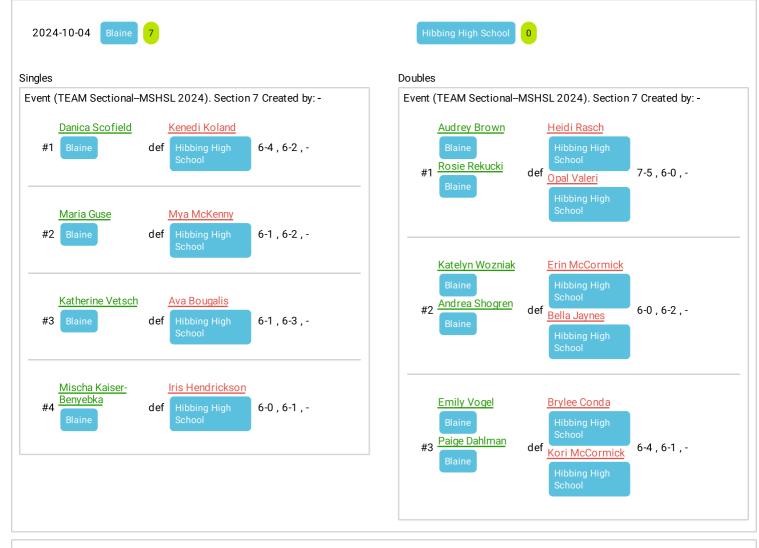

## Blaine (Blaine, MN)

Overall Record: 20 - 2 - 0

| Singles                                                               | Doubles                                                                                                                                           |
|-----------------------------------------------------------------------|---------------------------------------------------------------------------------------------------------------------------------------------------|
| Event (6AA/7AA/8AA-Individual). 7AA Created by: -                     | Event (6AA/7AA/8AA-Individual). 7AA Created by: -                                                                                                 |
| #1 Andover def Zimmerman 6-3, 6-0, -                                  | Ayla Troutwine  Rock Ridge (Virginia)  Mattelyn Seppi  Evie Sullivan  Hermantown  def Rylee Kalkbrenner 6-0, 6-0, -                               |
| #1 Elk River def Andover 6-0 , 6-0 , -                                | Rock Ridge (Virginia)  Ashley Bistodeau Emma Parks                                                                                                |
| Maria Guse #1 Blaine  Scarlet Porta  Cambridge- Isanti  6-4 , 6-2 , - | North Branch #1 Nora Toussaint North Branch  North Branch  North Branch  Cloquet-C-E-C Co-Op (GIRLS)  Morgan Olesiak  Cloquet-C-E-C Co-Op (GIRLS) |
| Ava Nelson #1 Elk River def Blaine 6-0 , 6-0 , -                      | Mercury Bischoff  Grand Rapids  #1 Ryleigh Sherlock def Nora Good  Mercury Bischoff  Duluth East  6-2,7-5,-                                       |
| #1 Cambridge-<br>Isanti def Engebretson 6-2, 6-0, -                   | Grand Rapids Duluth East                                                                                                                          |
| #1 Chisago Lakes def St. Francis 6-1, 6-1, -                          | #1  Erin McCormick  Hibbing High School  Bella Jaynes  Hibbing High School  Hermantown  def Sophia Piede Hermantown  6-4, 6-2, -                  |
| #1 Cambridge- Isanti Addie Carlson  (Chisago Lakes 6-3, 6-3, -        | Alli Fink  Lexie Hardy-Toms  Rock Ridge  Oliminia                                                                                                 |
| #1 Princeton Alix Roth  #2 Zimmerman 6-0, 6-0, -                      | #1 (Viginia) def Vanessa Pascone 6-0, 6-0, -  Mayme Scott  Rock Ridge (Virginia)                                                                  |
| Lucy Saari #1 Forest Lake def Princeton 6-0 , 6-0 , -                 | Rylie Goranson  Cloquet-C-E-C Co-Op (GIRLS) Raegan Grayson  Cloquet-C-E-C  Cloquet-C-E-C  Denfeld  Denfeld  Denfeld                               |
| #1 St. Francis Emily White def Princeton 6-2, 6-2, -                  | Co-Op (GIRLS)  Heidi Rasch  Abby Zimmer  Hibbing High  Grand Rapids                                                                               |
| #1 Andover Anna Hageman  #1 Chisago Lakes 6-1, 6-0, -                 | #1 Opal Valeri Hibbing High School  Grand Rapids  Grand Rapids                                                                                    |
| Danica Scofield #1 Blaine def Forest Lake 6-4 , 7-6 (2), -            | Christina Duncan  Duluth East  #1 Harriet Hill  Duluth East  North Branch  North Branch  North Branch                                             |
| #1 Rock Ridge (Virginia) Rebekah Murdemann 6-1, 6-0, -                | Grace Kronbach <u>Ivy Borkoski</u>                                                                                                                |
| Kenedi Koland Alee Devlieger                                          | #1 Alyssa Anderson def Gabby 6-1, 6-3, -                                                                                                          |