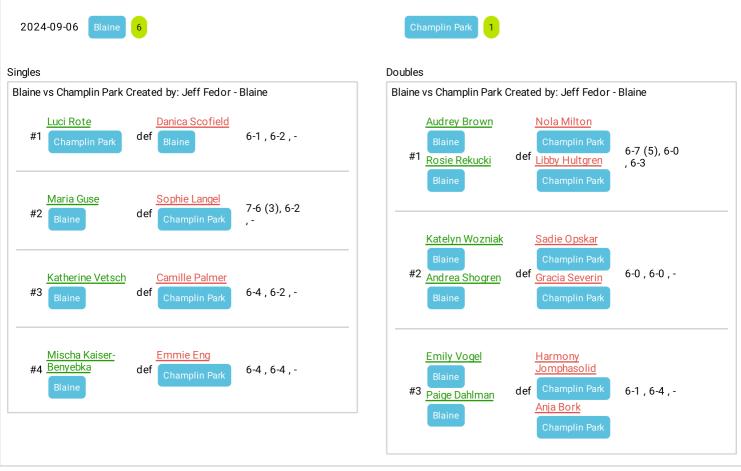

|
| Danica Scofield #1 Blaine def Forest Lake 6-4 , 7-6 (2), -            | Christina Duncan  Duluth East  #1 Harriet Hill  Duluth East  North Branch  North Branch  North Branch                                             |
| #1 Rock Ridge (Virginia) Rebekah Murdemann 6-1, 6-0, -                | Grace Kronbach <u>Ivy Borkoski</u>                                                                                                                |
| Kenedi Koland Alee Devlieger                                          | #1 Alyssa Anderson def Gabby 6-1, 6-3, -                                                                                                          |







6-4 , 6-2 , -