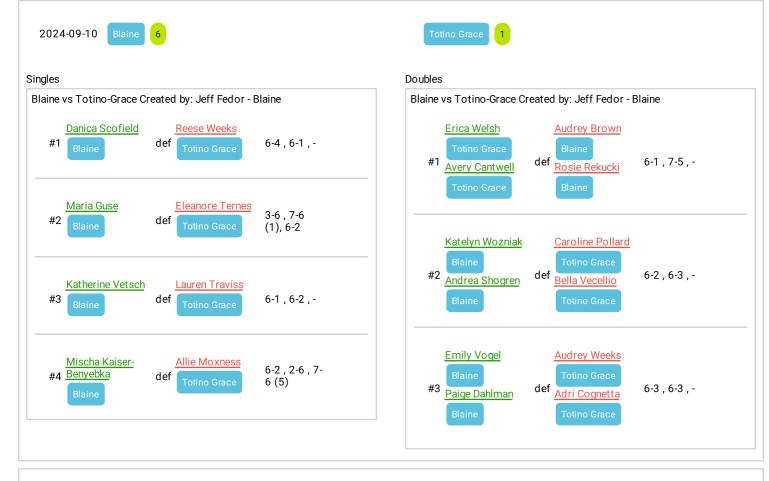

d Rapids                                                                                    |
| Danica Scofield #1 Blaine def Forest Lake 6-4 , 7-6 (2), -            | Christina Duncan  Duluth East  #1 Harriet Hill  Duluth East  North Branch  North Branch  North Branch                                             |
| #1 Rock Ridge (Virginia) Rebekah Murdemann 6-1, 6-0, -                | Grace Kronbach <u>Ivy Borkoski</u>                                                                                                                |
| Kenedi Koland Alee Devlieger                                          | #1 Alyssa Anderson def Gabby 6-1, 6-3, -                                                                                                          |







6-4 , 6-2 , -