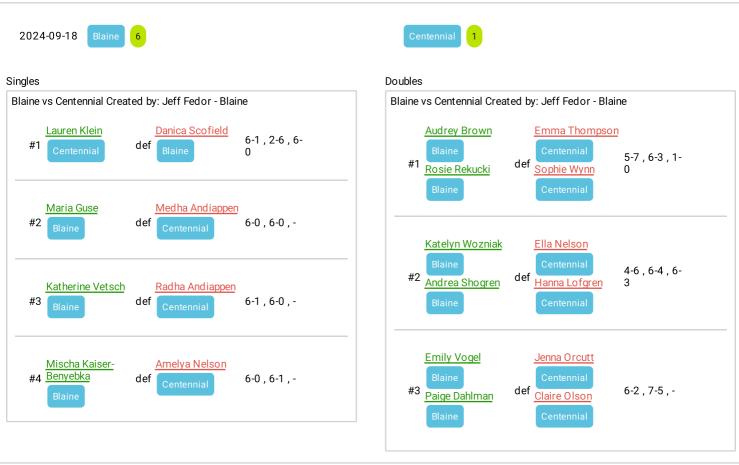

Grand Rapids                                                                                    |
| Danica Scofield #1 Blaine def Forest Lake 6-4 , 7-6 (2), -            | Christina Duncan  Duluth East  #1 Harriet Hill  Duluth East  North Branch  North Branch  North Branch                                             |
| #1 Rock Ridge (Virginia) Rebekah Murdemann 6-1, 6-0, -                | Grace Kronbach <u>Ivy Borkoski</u>                                                                                                                |
| Kenedi Koland Alee Devlieger                                          | #1 Alyssa Anderson def Gabby 6-1, 6-3, -                                                                                                          |







6-4 , 6-2 , -