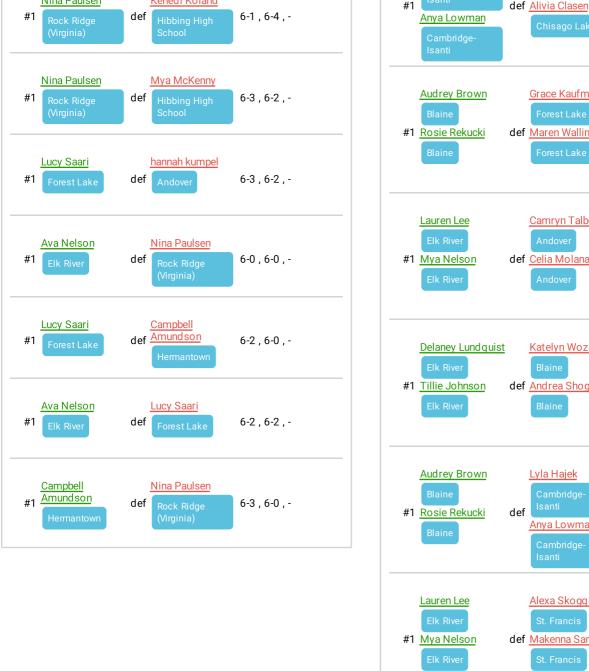

## Blaine (Blaine, MN)

Overall Record: 20 - 2 - 0

| Singles                                                               | Doubles                                                                                                                                           |
|-----------------------------------------------------------------------|---------------------------------------------------------------------------------------------------------------------------------------------------|
| Event (6AA/7AA/8AA-Individual). 7AA Created by: -                     | Event (6AA/7AA/8AA-Individual). 7AA Created by: -                                                                                                 |
| #1 Andover def Zimmerman 6-3, 6-0, -                                  | Ayla Troutwine  Rock Ridge (Virginia)  Mattelyn Seppi  Evie Sullivan  Hermantown  def Rylee Kalkbrenner 6-0, 6-0, -                               |
| #1 Elk River def Andover 6-0 , 6-0 , -                                | Rock Ridge (Virginia)  Ashley Bistodeau Emma Parks                                                                                                |
| Maria Guse #1 Blaine  Scarlet Porta  Cambridge- Isanti  6-4 , 6-2 , - | North Branch #1 Nora Toussaint North Branch  North Branch  North Branch  Cloquet-C-E-C Co-Op (GIRLS)  Morgan Olesiak  Cloquet-C-E-C Co-Op (GIRLS) |
| Ava Nelson #1 Elk River def Blaine 6-0 , 6-0 , -                      | Mercury Bischoff  Grand Rapids  #1 Ryleigh Sherlock def Nora Good  Mercury Bischoff  Duluth East  6-2,7-5,-                                       |
| #1 Cambridge-<br>Isanti def Engebretson 6-2, 6-0, -                   | Grand Rapids Duluth East                                                                                                                          |
| #1 Chisago Lakes def St. Francis 6-1, 6-1, -                          | #1  Erin McCormick  Hibbing High School  Bella Jaynes  Hibbing High School  Hermantown  def Sophia Piede Hermantown  6-4, 6-2, -                  |
| #1 Cambridge- Isanti Addie Carlson  (Chisago Lakes 6-3, 6-3, -        | Alli Fink  Lexie Hardy-Toms  Rock Ridge  Oliminia                                                                                                 |
| #1 Princeton Alix Roth  #2 Zimmerman 6-0, 6-0, -                      | #1 (Viginia) def Vanessa Pascone 6-0, 6-0, -  Mayme Scott  Rock Ridge (Virginia)                                                                  |
| Lucy Saari #1 Forest Lake def Princeton 6-0 , 6-0 , -                 | Rylie Goranson  Cloquet-C-E-C Co-Op (GIRLS) Raegan Grayson  Cloquet-C-E-C  Cloquet-C-E-C  Denfeld  Denfeld  Denfeld                               |
| #1 St. Francis Emily White def Princeton 6-2, 6-2, -                  | Co-Op (GIRLS)  Heidi Rasch  Abby Zimmer  Hibbing High  Grand Rapids                                                                               |
| #1 Andover Anna Hageman  #1 Chisago Lakes 6-1, 6-0, -                 | #1 Opal Valeri Hibbing High School  Grand Rapids  Grand Rapids                                                                                    |
| Danica Scofield #1 Blaine def Forest Lake 6-4 , 7-6 (2), -            | Christina Duncan  Duluth East  #1 Harriet Hill  Duluth East  North Branch  North Branch  North Branch                                             |
| #1 Rock Ridge (Virginia) Rebekah Murdemann 6-1, 6-0, -                | Grace Kronbach <u>Ivy Borkoski</u>                                                                                                                |
| Kenedi Koland Alee Devlieger                                          | #1 Alyssa Anderson def Gabby 6-1, 6-3, -                                                                                                          |

6-4 , 6-2 , -