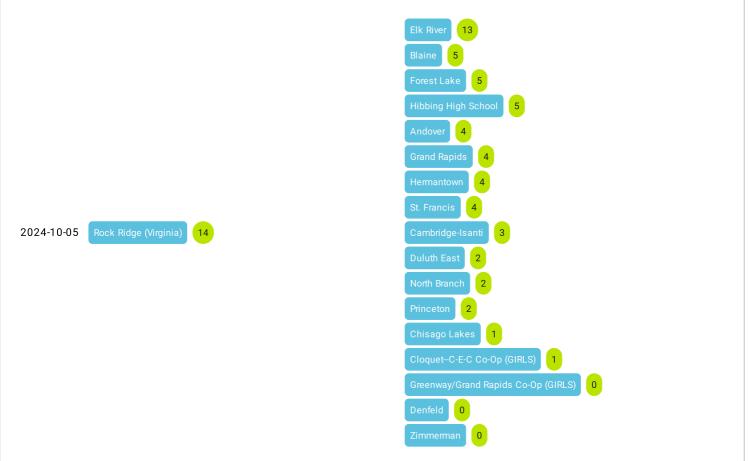

## Blaine (Blaine, MN)

Overall Record: 20 - 2 - 0





| Singles                                                               | Doubles                                                                                                                                           |
|-----------------------------------------------------------------------|---------------------------------------------------------------------------------------------------------------------------------------------------|
| Event (6AA/7AA/8AA-Individual). 7AA Created by: -                     | Event (6AA/7AA/8AA-Individual). 7AA Created by: -                                                                                                 |
| #1 Andover def Zimmerman 6-3, 6-0, -                                  | Ayla Troutwine  Rock Ridge (Virginia)  Mattelyn Seppi  Evi