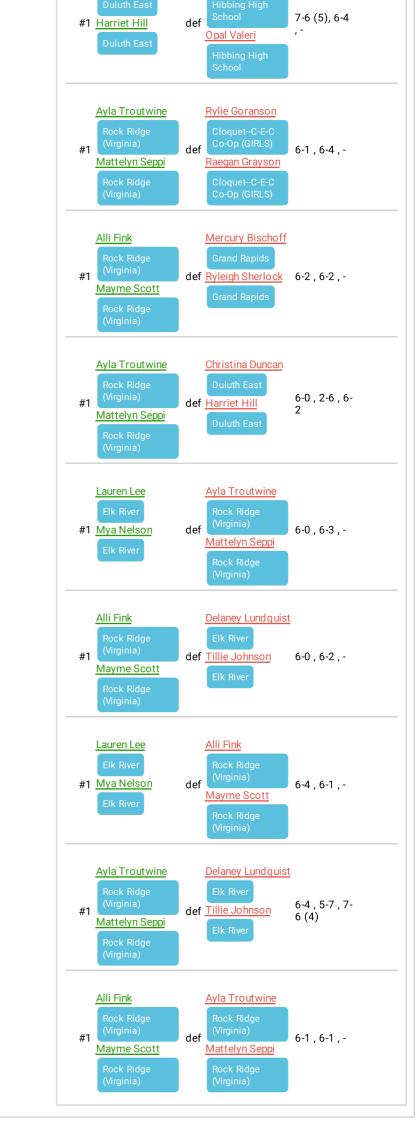

## Blaine (Blaine, MN)

Overall Record: 20 - 2 - 0

| Singles                                                               | Doubles                                                                                                                                           |
|-----------------------------------------------------------------------|---------------------------------------------------------------------------------------------------------------------------------------------------|
| Event (6AA/7AA/8AA-Individual). 7AA Created by: -                     | Event (6AA/7AA/8AA-Individual). 7AA Created by: -                                                                                                 |
| #1 Andover def Zimmerman 6-3, 6-0, -                                  | Ayla Troutwine  Rock Ridge (Virginia)  Mattelyn Seppi  Evie Sullivan  Hermantown  def Rylee Kalkbrenner 6-0, 6-0, -                               |
| #1 Elk River def Andover 6-0 , 6-0 , -                                | Rock Ridge (Virginia)  Ashley Bistodeau Emma Parks                                                                                                |
| Maria Guse #1 Blaine  Scarlet Porta  Cambridge- Isanti  6-4 , 6-2 , - | North Branch #1 Nora Toussaint North Branch  North Branch  North Branch  Cloquet-C-E-C Co-Op (GIRLS)  Morgan Olesiak  Cloquet-C-E-C Co-Op (GIRLS) |
| Ava Nelson #1 Elk River def Blaine 6-0 , 6-0 , -                      | Mercury Bischoff  Grand Rapids  #1 Ryleigh Sherlock def Nora Good  Mercury Bischoff  Duluth East  6-2,7-5,-                                       |
| #1 Cambridge-<br>Isanti def Engebretson 6-2, 6-0, -                   | Grand Rapids Duluth East                                                                                                                          |
| #1 Chisago Lakes def St. Francis 6-1, 6-1, -                          | #1  Erin McCormick  Hibbing High School  Bella Jaynes  Hibbing High School  Hermantown  def Sophia Piede Hermantown  6-4, 6-2, -                  |
| #1 Cambridge- Isanti Addie Carlson  (Chisago Lakes 6-3, 6-3, -        | Alli Fink  Lexie Hardy-Toms  Rock Ridge  Oliminia                                                                                                 |
| #1 Princeton Alix Roth  #2 Zimmerman 6-0, 6-0, -                      | #1 (Viginia) def Vanessa Pascone 6-0, 6-0, -  Mayme Scott  Rock Ridge (Virginia)                                                                  |
| Lucy Saari #1 Forest Lake def Princeton 6-0 , 6-0 , -                 | Rylie Goranson  Cloquet-C-E-C Co-Op (GIRLS) Raegan Grayson  Cloquet-C-E-C  Cloquet-C-E-C  Denfeld  Denfeld  Denfeld                               |
| #1 St. Francis Emily White def Princeton 6-2, 6-2, -                  | Co-Op (GIRLS)  Heidi Rasch  Abby Zimmer  Hibbing High  Grand Rapids                                                                               |
| #1 Andover Anna Hageman  #1 Chisago Lakes 6-1, 6-0, -                 | #1 Opal Valeri Hibbing High School  Grand Rapids  Grand Rapids                                                                                    |
| Danica Scofield #1 Blaine def Forest Lake 6-4 , 7-6 (2), -            | Christina Duncan  Duluth East  #1 Harriet Hill  Duluth East  North Branch  North Branch  North Branch                                             |
| #1 Rock Ridge (Virginia) Rebekah Murdemann 6-1, 6-0, -                | Grace Kronbach <u>Ivy Borkoski</u>                                                                                                                |
| Kenedi Koland Alee Devlieger                                          | #1 Alyssa Anderson def Gabby 6-1, 6-3, -                                                                                                          |