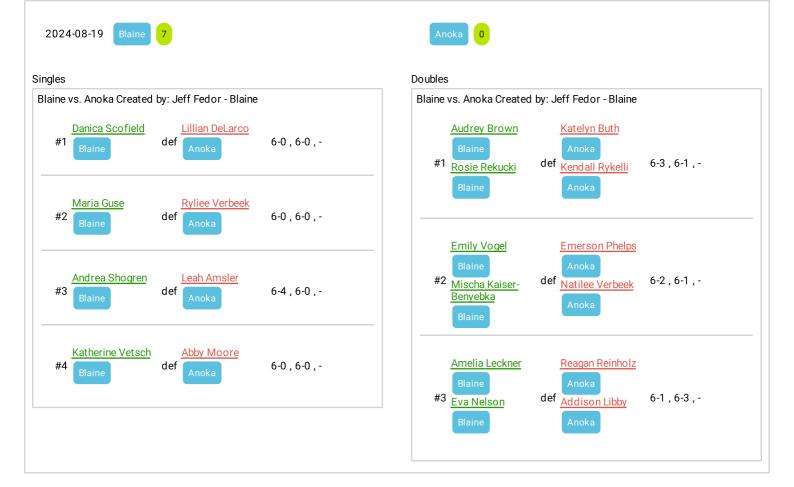

## Blaine (Blaine, MN)

Overall Record: 20 - 2 - 0

| Singles                                                               | Doubles                                                                                                                                           |
|-----------------------------------------------------------------------|---------------------------------------------------------------------------------------------------------------------------------------------------|
| Event (6AA/7AA/8AA-Individual). 7AA Created by: -                     | Event (6AA/7AA/8AA-Individual). 7AA Created by: -                                                                                                 |
| #1 Andover def Zimmerman 6-3, 6-0, -                                  | Ayla Troutwine  Rock Ridge (Virginia)  Mattelyn Seppi  Evie Sullivan  Hermantown  def Rylee Kalkbrenner 6-0, 6-0, -                               |
| #1 Elk River def Andover 6-0 , 6-0 , -                                | Rock Ridge (Virginia)  Ashley Bistodeau Emma Parks                                                                                                |
| Maria Guse #1 Blaine  Scarlet Porta  Cambridge- Isanti  6-4 , 6-2 , - | North Branch #1 Nora Toussaint North Branch  North Branch  North Branch  Cloquet-C-E-C Co-Op (GIRLS)  Morgan Olesiak  Cloquet-C-E-C Co-Op (GIRLS) |
| Ava Nelson #1 Elk River def Blaine 6-0 , 6-0 , -                      | Mercury Bischoff  Grand Rapids  #1 Ryleigh Sherlock def Nora Good  Mercury Bischoff  Duluth East  6-2,7-5,-                                       |
| #1 Cambridge-<br>Isanti def Engebretson 6-2, 6-0, -                   | Grand Rapids Duluth East                                                                                                                          |
| #1 Chisago Lakes def St. Francis 6-1, 6-1, -                          | #1  Erin McCormick  Hibbing High School  Bella Jaynes  Hibbing High School  Hermantown  def Sophia Piede Hermantown  6-4, 6-2, -                  |
| #1 Cambridge- Isanti Addie Carlson  (Chisago Lakes 6-3, 6-3, -        | Alli Fink  Lexie Hardy-Toms  Rock Ridge  Oliminia                                                                                                 |
| #1 Princeton Alix Roth  #2 Zimmerman 6-0, 6-0, -                      | #1 (Viginia) def Vanessa Pascone 6-0, 6-0, -  Mayme Scott  Rock Ridge (Virginia)                                                                  |
| Lucy Saari #1 Forest Lake def Princeton 6-0 , 6-0 , -                 | Rylie Goranson  Cloquet-C-E-C Co-Op (GIRLS) Raegan Grayson  Cloquet-C-E-C  Cloquet-C-E-C  Denfeld  Denfeld  Denfeld                               |
| #1 St. Francis Emily White def Princeton 6-2, 6-2, -                  | Co-Op (GIRLS)  Heidi Rasch  Abby Zimmer  Hibbing High  Grand Rapids                                                                               |
| #1 Andover Anna Hageman  #1 Chisago Lakes 6-1, 6-0, -                 | #1 Opal Valeri Hibbing High School  Grand Rapids  Grand Rapids                                                                                    |
| Danica Scofield #1 Blaine def Forest Lake 6-4 , 7-6 (2), -            | Christina Duncan  Duluth East  #1 Harriet Hill  Duluth East  North Branch  North Branch  North Branch                                             |
| #1 Rock Ridge (Virginia) Rebekah Murdemann 6-1, 6-0, -                | Grace Kronbach <u>Ivy Borkoski</u>                                                                                                                |
| Kenedi Koland Alee Devlieger                                          | #1 Alyssa Anderson def Gabby 6-1, 6-3, -                                                                                                          |