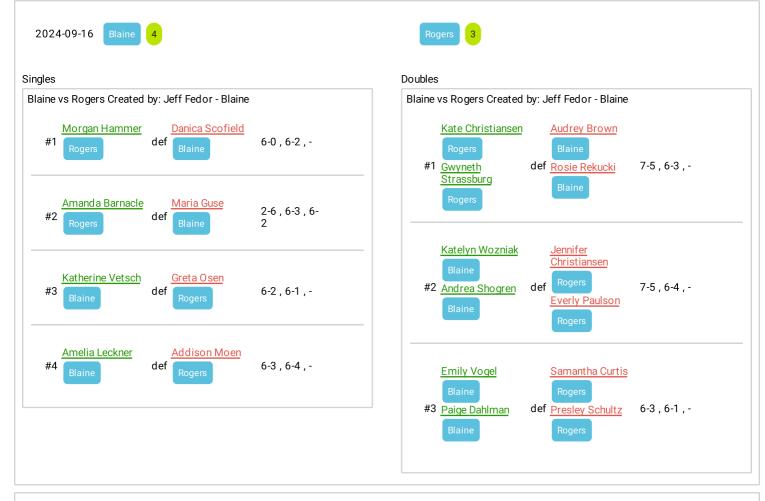

Grand Rapids                                                                                    |
| Danica Scofield #1 Blaine def Forest Lake 6-4 , 7-6 (2), -            | Christina Duncan  Duluth East  #1 Harriet Hill  Duluth East  North Branch  North Branch  North Branch                                             |
| #1 Rock Ridge (Virginia) Rebekah Murdemann 6-1, 6-0, -                | Grace Kronbach <u>Ivy Borkoski</u>                                                                                                                |
| Kenedi Koland Alee Devlieger                                          | #1 Alyssa Anderson def Gabby 6-1, 6-3, -                                                                                                          |







6-4 , 6-2 , -