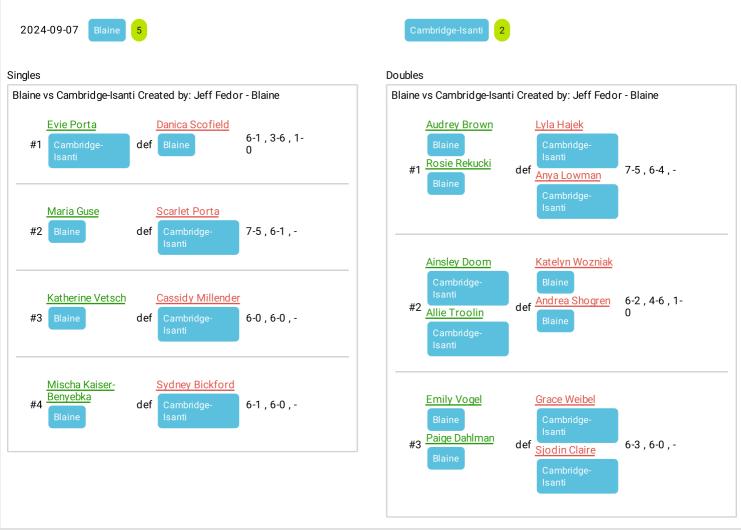

ds                                                                                    |
| Danica Scofield #1 Blaine def Forest Lake 6-4 , 7-6 (2), -            | Christina Duncan  Duluth East  #1 Harriet Hill  Duluth East  North Branch  North Branch  North Branch                                             |
| #1 Rock Ridge (Virginia) Rebekah Murdemann 6-1, 6-0, -                | Grace Kronbach <u>Ivy Borkoski</u>                                                                                                                |
| Kenedi Koland Alee Devlieger                                          | #1 Alyssa Anderson def Gabby 6-1, 6-3, -                                                                                                          |







6-4 , 6-2 , -