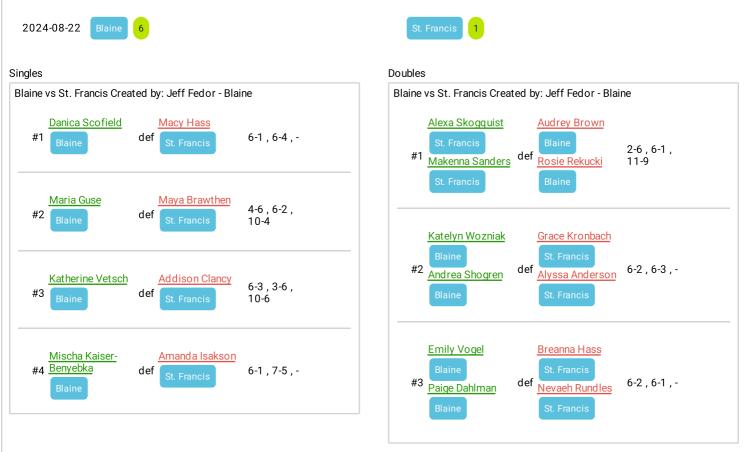

|
| Danica Scofield #1 Blaine def Forest Lake 6-4 , 7-6 (2), -            | Christina Duncan  Duluth East  #1 Harriet Hill  Duluth East  North Branch  North Branch  North Branch                                             |
| #1 Rock Ridge (Virginia) Rebekah Murdemann 6-1, 6-0, -                | Grace Kronbach <u>Ivy Borkoski</u>                                                                                                                |
| Kenedi Koland Alee Devlieger                                          | #1 Alyssa Anderson def Gabby 6-1, 6-3, -                                                                                                          |







6-4 , 6-2 , -