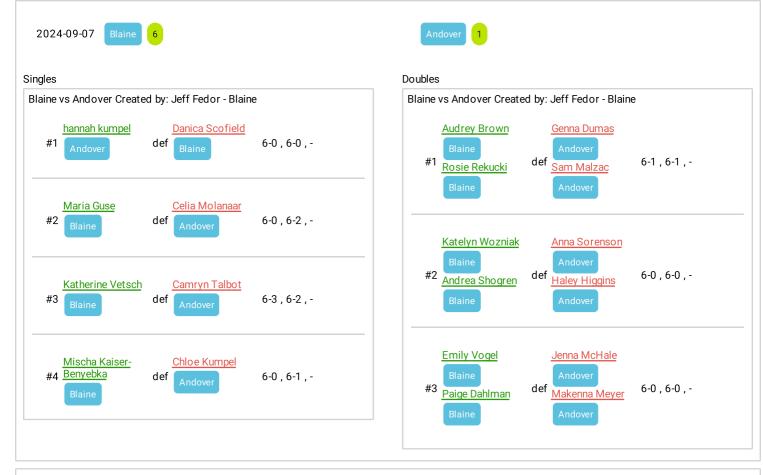

|
| Danica Scofield #1 Blaine def Forest Lake 6-4 , 7-6 (2), -            | Christina Duncan  Duluth East  #1 Harriet Hill  Duluth East  North Branch  North Branch  North Branch                                             |
| #1 Rock Ridge (Virginia) Rebekah Murdemann 6-1, 6-0, -                | Grace Kronbach <u>Ivy Borkoski</u>                                                                                                                |
| Kenedi Koland Alee Devlieger                                          | #1 Alyssa Anderson def Gabby 6-1, 6-3, -                                                                                                          |







6-4 , 6-2 , -