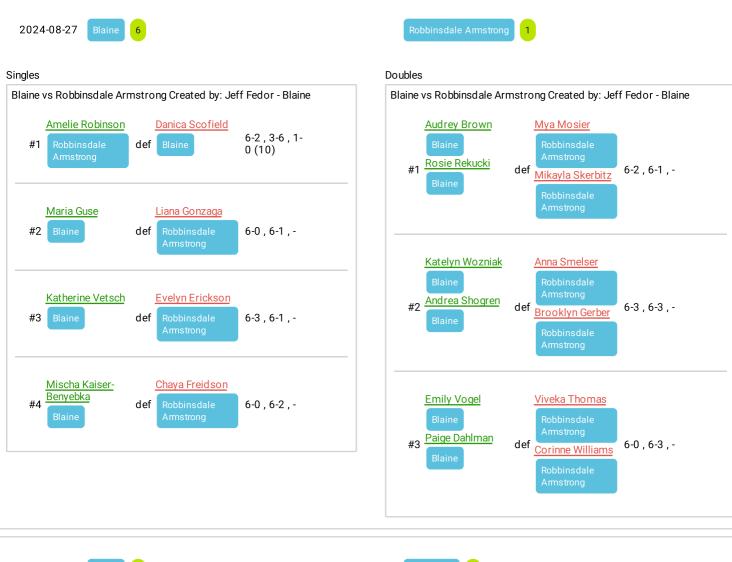

|
| Danica Scofield #1 Blaine def Forest Lake 6-4 , 7-6 (2), -            | Christina Duncan  Duluth East  #1 Harriet Hill  Duluth East  North Branch  North Branch  North Branch                                             |
| #1 Rock Ridge (Virginia) Rebekah Murdemann 6-1, 6-0, -                | Grace Kronbach <u>Ivy Borkoski</u>                                                                                                                |
| Kenedi Koland Alee Devlieger                                          | #1 Alyssa Anderson def Gabby 6-1, 6-3, -                                                                                                          |







6-4 , 6-2 , -