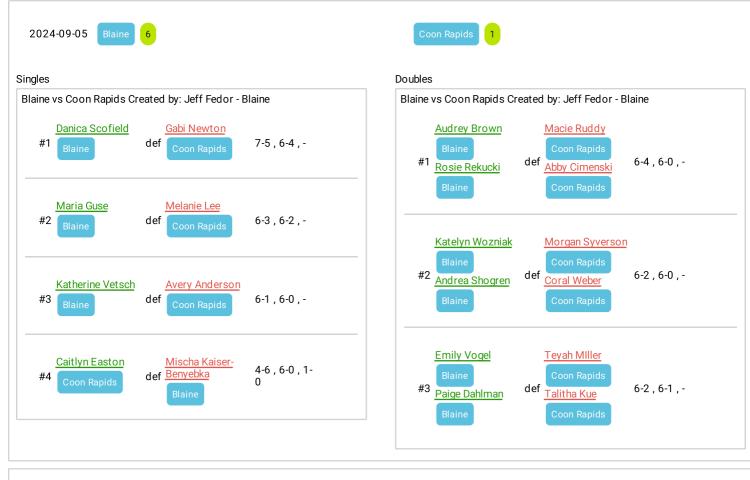

|
| Danica Scofield #1 Blaine def Forest Lake 6-4 , 7-6 (2), -            | Christina Duncan  Duluth East  #1 Harriet Hill  Duluth East  North Branch  North Branch  North Branch                                             |
| #1 Rock Ridge (Virginia) Rebekah Murdemann 6-1, 6-0, -                | Grace Kronbach <u>Ivy Borkoski</u>                                                                                                                |
| Kenedi Koland Alee Devlieger                                          | #1 Alyssa Anderson def Gabby 6-1, 6-3, -                                                                                                          |







6-4 , 6-2 , -