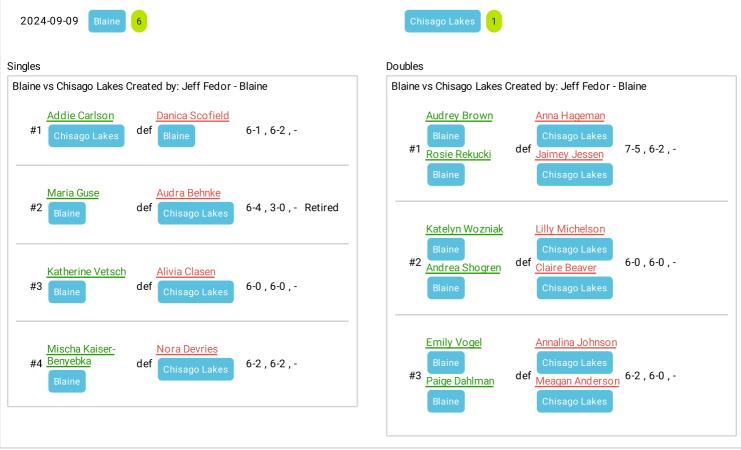

Rapids                                                                                    |
| Danica Scofield #1 Blaine def Forest Lake 6-4 , 7-6 (2), -            | Christina Duncan  Duluth East  #1 Harriet Hill  Duluth East  North Branch  North Branch  North Branch                                             |
| #1 Rock Ridge (Virginia) Rebekah Murdemann 6-1, 6-0, -                | Grace Kronbach <u>Ivy Borkoski</u>                                                                                                                |
| Kenedi Koland Alee Devlieger                                          | #1 Alyssa Anderson def Gabby 6-1, 6-3, -                                                                                                          |







6-4 , 6-2 , -