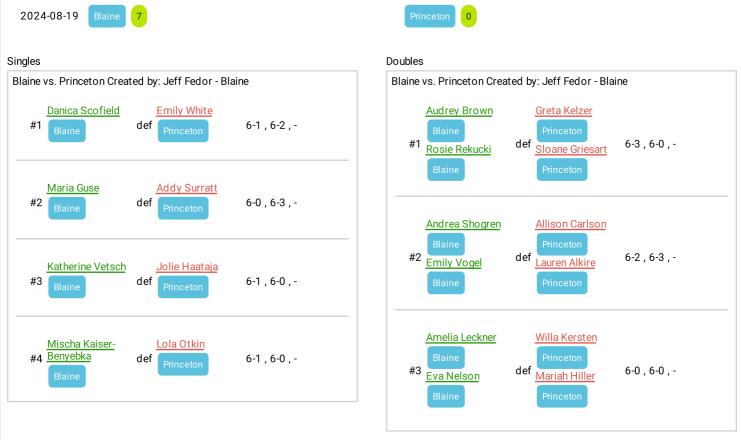

## Blaine (Blaine, MN)

Overall Record: 20 - 2 - 0

| Singles                                                               | Doubles                                                                                                                                           |
|-----------------------------------------------------------------------|---------------------------------------------------------------------------------------------------------------------------------------------------|
| Event (6AA/7AA/8AA-Individual). 7AA Created by: -                     | Event (6AA/7AA/8AA-Individual). 7AA Created by: -                                                                                                 |
| #1 Andover def Zimmerman 6-3, 6-0, -                                  | Ayla Troutwine  Rock Ridge (Virginia)  Mattelyn Seppi  Evie Sullivan  Hermantown  def Rylee Kalkbrenner 6-0, 6-0, -                               |
| #1 Elk River def Andover 6-0 , 6-0 , -                                | Rock Ridge (Virginia)  Ashley Bistodeau Emma Parks                                                                                                |
| Maria Guse #1 Blaine  Scarlet Porta  Cambridge- Isanti  6-4 , 6-2 , - | North Branch #1 Nora Toussaint North Branch  North Branch  North Branch  Cloquet-C-E-C Co-Op (GIRLS)  Morgan Olesiak  Cloquet-C-E-C Co-Op (GIRLS) |
| Ava Nelson #1 Elk River def Blaine 6-0 , 6-0 , -                      | Mercury Bischoff  Grand Rapids  #1 Ryleigh Sherlock def Nora Good  Mercury Bischoff  Duluth East  6-2,7-5,-                                       |
| #1 Cambridge-<br>Isanti def Engebretson 6-2, 6-0, -                   | Grand Rapids Duluth East                                                                                                                          |
| #1 Chisago Lakes def St. Francis 6-1, 6-1, -                          | #1  Erin McCormick  Hibbing High School  Bella Jaynes  Hibbing High School  Hermantown  def Sophia Piede Hermantown  6-4, 6-2, -                  |
| #1 Cambridge- Isanti Addie Carlson  (Chisago Lakes 6-3, 6-3, -        | Alli Fink  Lexie Hardy-Toms  Rock Ridge  Oliminia                                                                                                 |
| #1 Princeton Alix Roth  #2 Zimmerman 6-0, 6-0, -                      | #1 (Viginia) def Vanessa Pascone 6-0, 6-0, -  Mayme Scott  Rock Ridge (Virginia)                                                                  |
| Lucy Saari #1 Forest Lake def Princeton 6-0 , 6-0 , -                 | Rylie Goranson  Cloquet-C-E-C Co-Op (GIRLS) Raegan Grayson  Cloquet-C-E-C  Cloquet-C-E-C  Denfeld  Denfeld  Denfeld                               |
| #1 St. Francis Emily White def Princeton 6-2, 6-2, -                  | Co-Op (GIRLS)  Heidi Rasch  Abby Zimmer  Hibbing High  Grand Rapids                                                                               |
| #1 Andover Anna Hageman  #1 Chisago Lakes 6-1, 6-0, -                 | #1 Opal Valeri Hibbing High School  Grand Rapids  Grand Rapids                                                                                    |
| Danica Scofield #1 Blaine def Forest Lake 6-4 , 7-6 (2), -            | Christina Duncan  Duluth East  #1 Harriet Hill  Duluth East  North Branch  North Branch  North Branch                                             |
| #1 Rock Ridge (Virginia) Rebekah Murdemann 6-1, 6-0, -                | Grace Kronbach <u>Ivy Borkoski</u>                                                                                                                |
| Kenedi Koland Alee Devlieger                                          | #1 Alyssa Anderson def Gabby 6-1, 6-3, -                                                                                                          |