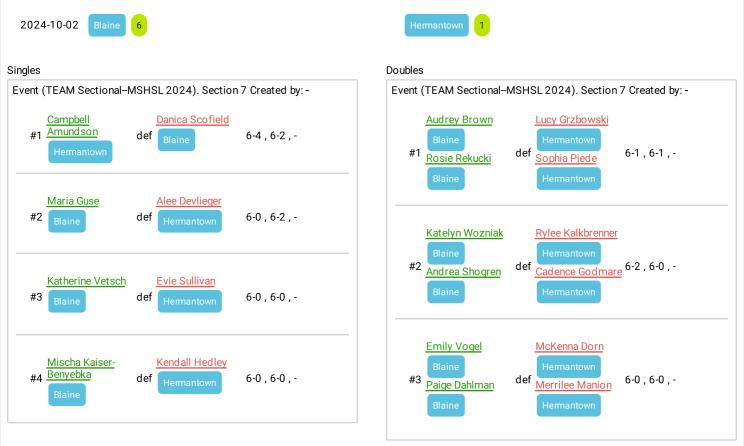

## Blaine (Blaine, MN)

Overall Record: 20 - 2 - 0

| Singles                                                               | Doubles                                                                                                                                           |
|-----------------------------------------------------------------------|---------------------------------------------------------------------------------------------------------------------------------------------------|
| Event (6AA/7AA/8AA-Individual). 7AA Created by: -                     | Event (6AA/7AA/8AA-Individual). 7AA Created by: -                                                                                                 |
| #1 Andover def Zimmerman 6-3, 6-0, -                                  | Ayla Troutwine  Rock Ridge (Virginia)  Mattelyn Seppi  Evie Sullivan  Hermantown  def Rylee Kalkbrenner 6-0, 6-0, -                               |
| #1 Elk River def Andover 6-0 , 6-0 , -                                | Rock Ridge (Virginia)  Ashley Bistodeau Emma Parks                                                                                                |
| Maria Guse #1 Blaine  Scarlet Porta  Cambridge- Isanti  6-4 , 6-2 , - | North Branch #1 Nora Toussaint North Branch  North Branch  North Branch  Cloquet-C-E-C Co-Op (GIRLS)  Morgan Olesiak  Cloquet-C-E-C Co-Op (GIRLS) |
| Ava Nelson #1 Elk River def Blaine 6-0 , 6-0 , -                      | Mercury Bischoff  Grand Rapids  #1 Ryleigh Sherlock def Nora Good  Mercury Bischoff  Duluth East  6-2,7-5,-                                       |
| #1 Cambridge-<br>Isanti def Engebretson 6-2, 6-0, -                   | Grand Rapids Duluth East                                                                                                                          |
| #1 Chisago Lakes def St. Francis 6-1, 6-1, -                          | #1  Erin McCormick  Hibbing High School  Bella Jaynes  Hibbing High School  Hermantown  def Sophia Piede Hermantown  6-4, 6-2, -                  |
| #1 Cambridge- Isanti Addie Carlson  (Chisago Lakes 6-3, 6-3, -        | Alli Fink  Lexie Hardy-Toms  Rock Ridge  Oliminia                                                                                                 |
| #1 Princeton Alix Roth  #2 Zimmerman 6-0, 6-0, -                      | #1 (Viginia) def Vanessa Pascone 6-0, 6-0, -  Mayme Scott  Rock Ridge (Virginia)                                                                  |
| Lucy Saari #1 Forest Lake def Princeton 6-0 , 6-0 , -                 | Rylie Goranson  Cloquet-C-E-C Co-Op (GIRLS) Raegan Grayson  Cloquet-C-E-C  Cloquet-C-E-C  Denfeld  Denfeld  Denfeld                               |
| #1 St. Francis Emily White def Princeton 6-2, 6-2, -                  | Co-Op (GIRLS)  Heidi Rasch  Abby Zimmer  Hibbing High  Grand Rapids                                                                               |
| #1 Andover Anna Hageman  #1 Chisago Lakes 6-1, 6-0, -                 | #1 Opal Valeri Hibbing High School  Grand Rapids  Grand Rapids                                                                                    |
| Danica Scofield #1 Blaine def Forest Lake 6-4 , 7-6 (2), -            | Christina Duncan  Duluth East  #1 Harriet Hill  Duluth East  North Branch  North Branch  North Branch                                             |
| #1 Rock Ridge (Virginia) Rebekah Murdemann 6-1, 6-0, -                | Grace Kronbach <u>Ivy Borkoski</u>                                                                                                                |
| Kenedi Koland Alee Devlieger                                          | #1 Alyssa Anderson def Gabby 6-1, 6-3, -                                                                                                          |