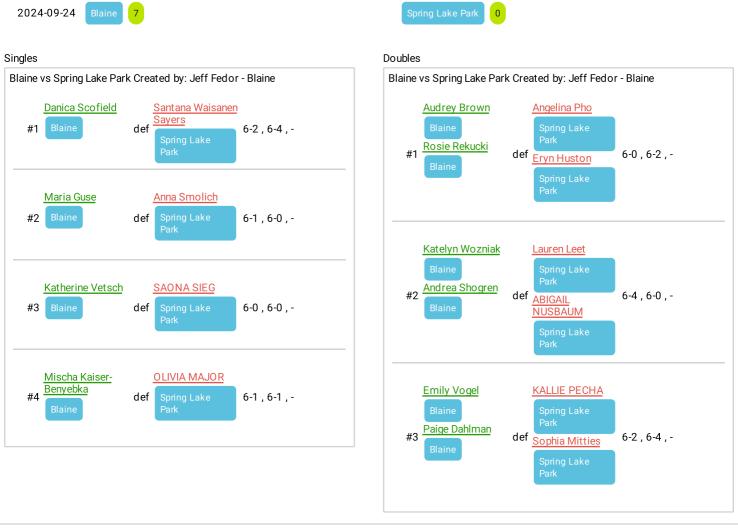

pids  Grand Rapids                                                                                    |
| Danica Scofield #1 Blaine def Forest Lake 6-4 , 7-6 (2), -            | Christina Duncan  Duluth East  #1 Harriet Hill  Duluth East  North Branch  North Branch  North Branch                                             |
| #1 Rock Ridge (Virginia) Rebekah Murdemann 6-1, 6-0, -                | Grace Kronbach <u>Ivy Borkoski</u>                                                                                                                |
| Kenedi Koland Alee Devlieger                                          | #1 Alyssa Anderson def Gabby 6-1, 6-3, -                                                                                                          |







6-4 , 6-2 , -